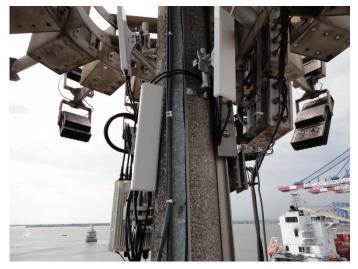

#### Altai Enables the Gateway to Ivory Coast

After the successful deployment for Côte d'Ivoire Terminal (CIT), Altai has expanded its wireless network to the principal terminal of Ivory Coast, Abidjan Terminal. The Abidjan

Altai's Super WiFi solution has been selected by this significant neighbour of CIT due to its impeccable RF

performance and zero downtime network reliability, which has been proved and is trusted by CIT. Altai's flagship A8n Super WiFi base stations, trusted by all leading container port operators globally, has been deployed.