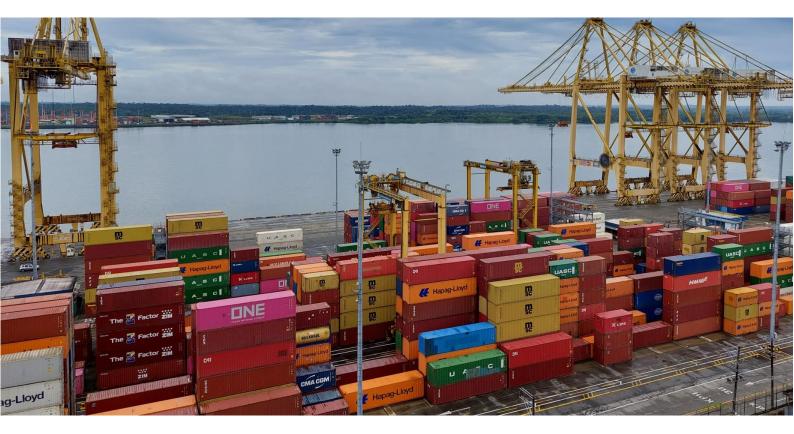

#### Altai Enables the Gateway to Ivory Coast

After the successful deployment for Côte d'Ivoire Terminal (CIT), Altai has expanded its wireless network to the principal terminal of Ivory Coast, Abidjan Terminal. The Abidjan

Terminal as a joint venture between APM Terminals and Bolloré Africa Logistics. The terminal is the primary gateway to the Côte d'Ivoire for containers. Excellent road connections also make it a major transit point for land-locked countries such as Mali, Niger and Burkina Faso.

Altai's Super WiFi solution has been selected by this significant neighbour of CIT due to its impeccable RF

performance and zero downtime network reliability, which has been proved and is trusted by CIT. Altai's flagship A8n Super WiFi base stations, trusted by all leading container port operators globally, has been deployed.